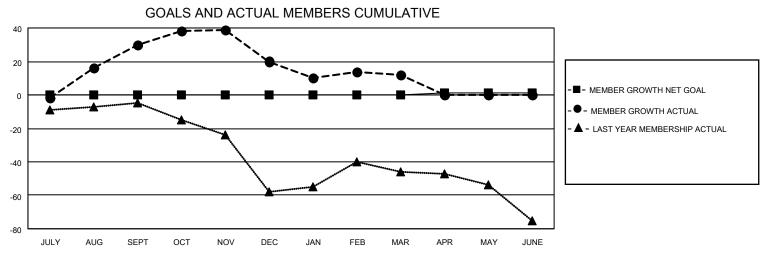

## ATION WEST VIRGINIA

| LOCATION WEST VIRGINIA     |               |             | District 29 I |                            |                          | Results as of: 3/31/2021 |                                                    |  |  |
|----------------------------|---------------|-------------|---------------|----------------------------|--------------------------|--------------------------|----------------------------------------------------|--|--|
| Clubs                      |               |             |               | Members                    |                          |                          |                                                    |  |  |
|                            | RESULTS FO    | R 2020-2021 |               | RESULTS FOR 2020-2021      |                          |                          |                                                    |  |  |
| QUARTER                    | NEW CLUB GOAL | NEW CLUBS   | DROPPED CLUBS | QUARTER ME                 | EMBER GROWTH NET<br>GOAL | MEMBER GROWTH<br>ACTUAL  | DROPPED<br>MEMBERS ACTUAL<br>(including transfers) |  |  |
| JULY/AUG/SEPT              | 0             | 0           | 0             | JULY/AUG/SEPT              | 0                        | 46<br>26                 | 15<br>32                                           |  |  |
| OCT/NOV/DEC<br>JAN/FEB/MAR | 1             | 0           | 0             | OCT/NOV/DEC<br>JAN/FEB/MAR | 0                        | 13                       | 21                                                 |  |  |
| APR/MAY/JUNE               | 0             | 0           | 0             | APR/MAY/JUNE               | 1                        | 0                        | 0                                                  |  |  |
| 1                          | GOALS         | AND ACTUA   | L NEW CLUBS C | UMULATIVE                  |                          |                          |                                                    |  |  |