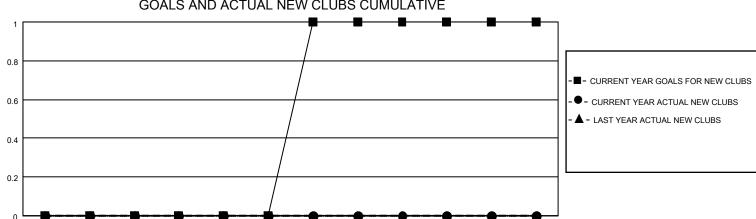

## ATION WEST VIRGINIA

| LOCATION WEST VIRGINIA     |               |             | District 29 I |                            |                          | Results as of: 3/31/2021 |                                                    |  |  |
|----------------------------|---------------|-------------|---------------|----------------------------|--------------------------|--------------------------|----------------------------------------------------|--|--|
| Clubs                      |               |             |               | Members                    |                          |                          |                                                    |  |  |
|                            | RESULTS FO    | R 2020-2021 |               | RESULTS FOR 2020-2021      |                          |                          |                                                    |  |  |
| QUARTER                    | NEW CLUB GOAL | NEW CLUBS   | DROPPED CLUBS | QUARTER ME                 | EMBER GROWTH NET<br>GOAL | MEMBER GROWTH<br>ACTUAL  | DROPPED<br>MEMBERS ACTUAL<br>(including transfers) |  |  |
| JULY/AUG/SEPT              | 0             | 0           | 0             | JULY/AUG/SEPT              | 0                        | 46<br>26                 | 15<br>32                                           |  |  |
| OCT/NOV/DEC<br>JAN/FEB/MAR | 1             | 0           | 0             | OCT/NOV/DEC<br>JAN/FEB/MAR | 0                        | 13                       | 21                                                 |  |  |
| APR/MAY/JUNE               | 0             | 0           | 0             | APR/MAY/JUNE               | 1                        | 0                        | 0                                                  |  |  |
| 1                          | GOALS         | AND ACTUA   | L NEW CLUBS C | UMULATIVE                  |                          |                          |                                                    |  |  |